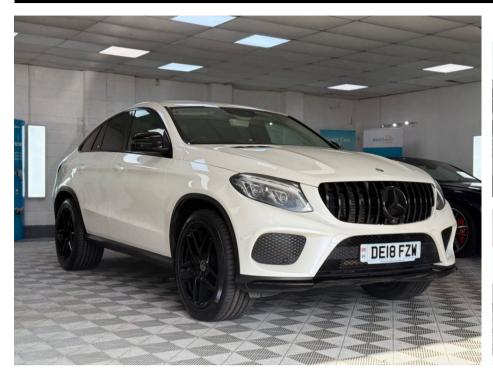

## MERCEDES GLE-CLASS GLE COUPE 350 D 4MATIC AMG LINE £28,995

Mar 2018 68372 miles Automatic Diesel

## Description

Mercedes GLE COUPE 350 CDi AMG Line Auto, Special order Diamond White pearlescent with dual-colour soft nappa leather in Black and Porcelain, extended leather to dash and doors with contrasting stitching, electric seats, heated seats, reversing camera, air suspension, flat bottom sports steering wheel, LED intelligent lighting, 21" Gloss Black alloy wheels with 4 new tyres, privacy glass etc, stunning car in these colours...!! Finance / part ex available, Please view the vide that we have taken of this car to appreciate the spec.