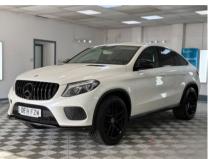

## MERCEDES GLE-CLASS GLE COUPE 350 D 4MATIC AMG LINE £28,995

Mar 2018 68372 miles Automatic Diesel

## Description

Mercedes GLE COUPE 350 CDi AMG Line Auto, Special order Diamond White pearlescent with dual-colour soft nappa leather in Black and Porcelain, extended leather to dash and doors with contrasting stitching, electric seats, heated seats, reversing camera, air suspension, flat bottom sports steering wheel, LED intelligent lighting, 21" Gloss Black alloy wheels with 4 new tyres, privacy glass etc, stunning car in these colours...!! Finance / part ex available, Please view the vide that we have taken of this car to appreciate the spec.