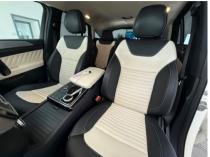

## Description

Mercedes GLE COUPE 350 CDi AMG Line Auto, Special order Diamond White pearlescent with dual-colour soft nappa leather in Black and Porcelain, extended leather to dash and doors with contrasting stitching, electric seats, heated seats, reversing camera, air suspension, flat bottom sports steering wheel, LED intelligent lighting, 21" Gloss Black alloy wheels with 4 new tyres, privacy glass etc, stunning car in these colours...!! Finance / part ex available, Please view the vide that we have taken of this car to appreciate the spec.