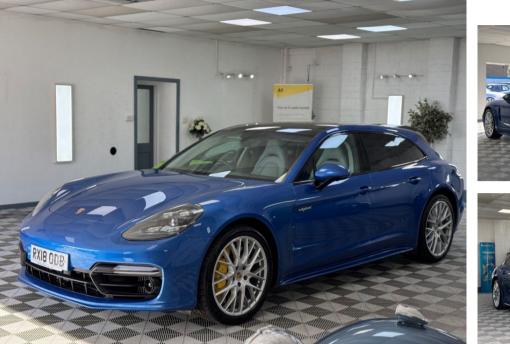

## PORSCHE PANAMERA Turbo 'S' Sport Turismo e-Hybrid £54,995

Mar 2018

44971 miles

## Description

2018 Porsche Panamera Turbo 'S' Sport Turismo E-Hybrid, Gorgeous and best colour combination of Sapphire Blue with Crayon (light Grey) soft nappa leather, extended leather, glass panoramic roof, suede headlining, soft close doors, rear axle steering, ceramic brakes, sport design package, 21" Spyder alloys, LED matrix lights, on board charger, heated and ventilated front seats, electric seats with memory settings, LED matrix lights, park assist with surround view, privacy glass etc, what a car this is..! full Porsche service history, originally a Porsche 'press' car so highly specified. Finance / part exchange arranged