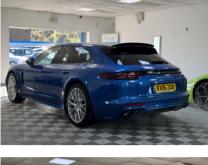

## PORSCHE PANAMERA Turbo 'S' Sport Turismo e-Hybrid £54,995

Mar 2018

44971 miles

## Description

2018 Porsche Panamera Turbo 'S' Sport Turismo E-Hybrid, Gorgeous and best colour combination of Sapphire Blue with Crayon (light Grey) soft nappa leather, extended leather, glass panoramic roof, suede headlining, soft close doors, rear axle steering, ceramic brakes, sport design package, 21" Spyder alloys, LED matrix lights, on board charger, heated and ventilated front seats, electric seats with memory settings, LED matrix lights, park assist with surround view, privacy glass etc, what a car this is..! full Porsche service history, originally a Porsche 'press' car so highly specified. Finance / part exchange arranged