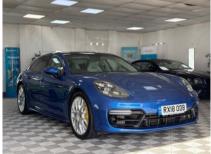

## PORSCHE PANAMERA Turbo 'S' Sport Turismo e-Hybrid £54,995

Mar 2018

44971 miles

## Description

2018 Porsche Panamera Turbo 'S' Sport Turismo E-Hybrid, Gorgeous and best colour combination of Sapphire Blue with Crayon (light Grey) soft nappa leather, extended leather, glass panoramic roof, suede headlining, soft close doors, rear axle steering, ceramic brakes, sport design package, 21" Spyder alloys, LED matrix lights, on board charger, heated and ventilated front seats, electric seats with memory settings, LED matrix lights, park assist with surround view, privacy glass etc, what a car this is..! full Porsche service history, originally a Porsche 'press' car so highly specified. Finance / part exchange arranged